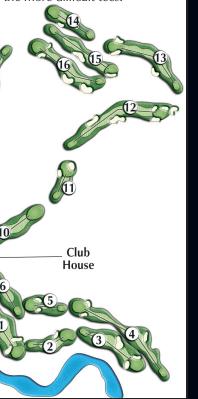

Driving

out of Bounds - Defined by white stakes, holes: 6, 8 (road), 9, 14 & 18. If a ball is lost or out of bounds, a golfer may drop their ball in the vicinity of the lost/out of bounds ball, under a two-stroke penalty. \*\*This rule is exempt in Championship play and for course records\*\*

**POWER LINES -** A ball hitting a power line shall be replayed without penalty.

**FLOWER BEDS** - All flower beds and marked trees within course boundaries are free drop areas.