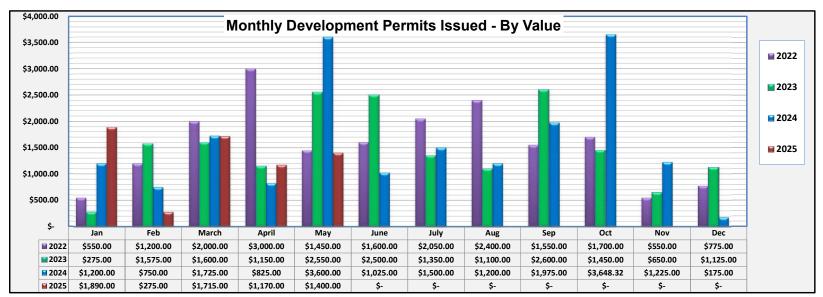

| 2022                      |            |    | 2023                      |    |            |     | 2                         | 024 |            |    | 2025                      |    |            |     |  |
|---------------------------|------------|----|---------------------------|----|------------|-----|---------------------------|-----|------------|----|---------------------------|----|------------|-----|--|
| January                   |            |    | January                   |    |            |     | January                   |     |            |    | January                   |    |            |     |  |
| New Residential-SF        | \$ 200.00  | 2  | New Residential-SF        |    |            |     | New Residential-SF        | \$  | 200.00     | 1  | New Residential-SF        | \$ | 1,395.00   | ć   |  |
| Reno. Residential         |            |    | Reno. Residential         |    |            |     | Reno. Residential         |     |            |    | Reno. Residential         |    |            |     |  |
| Multi-Family Residential  |            |    | Multi-Family Residential  |    |            |     | Multi-Family Residential  |     |            |    | Multi-Family Residential  |    |            |     |  |
| Commercial                |            |    | Commercial                |    |            |     | Commercial                |     |            |    | Commercial                |    |            |     |  |
| Commercial Renovation     |            |    | Commercial Renovation     | \$ | 200.00     | 2   | Commercial Renovation     |     | \$300.00   | 3  | Commercial Renovation     |    | \$105.00   |     |  |
| Accessory Buildings       |            |    | Accessory Buildings       |    |            |     | Accessory Buildings       |     |            |    | Accessory Buildings       |    | \$55.00    |     |  |
| Secondary Suites          |            |    | Secondary Suites          |    |            |     | Secondary Suites          |     | \$200.00   | 1  | Secondary Suites          |    | ·          |     |  |
| Industrial                |            |    | Industrial                |    |            |     | Industrial                |     | 7-1111     |    | Industrial                |    |            |     |  |
| Institutional             |            |    | Institutional             | Ś  | _          | 1   | Institutional             |     |            |    | Institutional             |    |            |     |  |
| Demolition                |            |    | Demolition                | 7  |            |     | Demolition                |     |            |    | Demolition                |    |            |     |  |
| Other (Decks/Signs, etc.) | \$ 350.00  | 7  | Other (Decks/Signs, etc.) | \$ | 75.00      | 1   | Other (Decks/Signs, etc.) |     | \$500.00   | 0  | Other (Decks/Signs, etc.) |    | \$335.00   |     |  |
|                           |            | ,  |                           | \$ |            | - 4 |                           |     |            | 44 |                           |    |            |     |  |
| Total                     | \$ 550.00  | 9  | Total                     | \$ | 275.00     | 4   | Total                     | \$  | 1,200.00   | 14 | Total                     | \$ | 1,890.00   | 16  |  |
|                           |            |    |                           |    |            |     |                           |     |            |    |                           |    |            |     |  |
| February                  |            |    | February                  |    |            |     | February                  |     |            |    | February                  |    |            |     |  |
| New Residential-SF        |            |    | New Residential-SF        | \$ | 750.00     | 5   | New Residential-SF        | \$  | 150.00     | 1  | New Residential-SF        |    |            |     |  |
| Reno. Residential         | \$150.00   | 1  | Reno. Residential         |    |            |     | Reno. Residential         |     |            |    | Reno. Residential         |    |            |     |  |
| Multi-Family Residential  |            |    | Multi-Family Residential  |    |            |     | Multi-Family Residential  |     |            |    | Multi-Family Residential  |    |            |     |  |
| Commercial                |            |    | Commercial                |    |            |     | Commercial                |     |            |    | Commercial                |    |            |     |  |
| Commercial Renovation     | \$450.00   | 4  | Commercial Renovation     |    | \$550.00   | 4   | Commercial Renovation     |     | \$100.00   | 1  | Commercial Renovation     |    |            |     |  |
| Accessory Buildings       |            |    | Accessory Buildings       |    |            |     | Accessory Buildings       |     |            |    | Accessory Buildings       |    |            |     |  |
| Secondary Suites          | \$150.00   | 1  | Secondary Suites          |    |            |     | Secondary Suites          |     |            |    | Secondary Suites          |    |            |     |  |
| Industrial                |            |    | Industrial                |    |            |     | Industrial                |     |            |    | Industrial                |    |            |     |  |
| Institutional             |            |    | Institutional             |    |            |     | Institutional             |     |            |    | Institutional             |    |            |     |  |
| Demolition                |            |    | Demolition                |    |            |     | Demolition                |     |            |    | Demolition                |    |            |     |  |
| Other (Decks/Signs, etc.) | \$450.00   | 6  | Other (Decks/Signs, etc.) |    | \$275.00   | 4   | Other (Decks/Signs, etc.) |     | \$500.00   | 7  | Other (Decks/Signs, etc.) |    | \$275.00   | Ę   |  |
| Total                     | \$1,200.00 | 12 | Total                     |    | \$1,575.00 | 13  | Total                     |     | \$750.00   | 9  | Total                     |    | \$275.00   |     |  |
|                           |            |    | -                         |    |            |     | -                         |     |            |    |                           |    |            |     |  |
| March                     |            |    | March                     |    |            |     | March                     |     |            |    | March                     |    | <u> </u>   |     |  |
| New Residential-SF        | \$ 400.00  | 4  | New Residential-SF        | \$ | 300.00     | 2   | New Residential-SF        | \$  | 750.00     | 5  | New Residential-SF        | \$ | 930.00     | - 6 |  |
| Reno. Residential         | \$ 150.00  | 1  | Reno. Residential         |    |            |     | Reno. Residential         |     |            |    | Reno. Residential         |    |            |     |  |
| Multi-Family Residential  |            |    | Multi-Family Residential  |    |            |     | Multi-Family Residential  |     | \$150.00   | 1  | Multi-Family Residential  |    |            |     |  |
| Commercial                | \$ 350.00  | 1  | Commercial                |    |            |     | Commercial                |     |            |    | Commercial                | \$ | 230.00     | 1   |  |
| Commercial Renovation     | \$ 450.00  | 4  | Commercial Renovation     | \$ | 300.00     | 3   | Commercial Renovation     |     | \$100.00   | 1  | Commercial Renovation     | \$ | 100.00     |     |  |
| Accessory Buildings       | \$ 250.00  | 2  | Accessory Buildings       | \$ | 250.00     | 2   | Accessory Buildings       |     | \$50.00    | 1  | Accessory Buildings       | \$ | 105.00     |     |  |
| Secondary Suites          |            |    | Secondary Suites          |    |            |     | Secondary Suites          |     |            |    | Secondary Suites          |    |            |     |  |
| Industrial                |            |    | Industrial                |    |            |     | Industrial                |     |            |    | Industrial                |    |            |     |  |
| Institutional             |            |    | Institutional             |    |            |     | Institutional             |     |            |    | Institutional             |    |            |     |  |
| Demolition                |            |    | Demolition                |    |            |     | Demolition                |     |            |    | Demolition                |    |            |     |  |
| Other (Decks/Signs, etc.) | \$ 400.00  | 7  | Other (Decks/Signs, etc.) | \$ | 750.00     | 9   | Other (Decks/Signs, etc.) |     | \$675.00   | 7  | Other (Decks/Signs, etc.) | \$ | 350.00     | ,   |  |
| Total                     | \$2,000.00 | 19 | Total                     |    | \$1,600.00 | 16  | Total                     |     | \$1,725.00 | 15 | Total                     |    | \$1,715.00 | 14  |  |

| 2022                      |                |    | 2023                      |                |    | 2                         | 024 |            |    | 2                         | .025                                    |          |
|---------------------------|----------------|----|---------------------------|----------------|----|---------------------------|-----|------------|----|---------------------------|-----------------------------------------|----------|
| April                     |                |    | April                     |                |    | April                     |     |            |    | April                     |                                         |          |
| New Residential-SF        | \$900.00       | 9  | New Residential-SF        | \$350.00       | 2  | New Residential-SF        | \$  | 150.00     | 1  | New Residential-SF        | \$210.00                                | 1        |
| Reno. Residential         |                |    | Reno. Residential         |                |    | Reno. Residential         |     |            |    | Reno. Residential         |                                         |          |
| Multi-Family Residential  |                |    | Multi-Family Residential  |                |    | Multi-Family Residential  |     |            |    | Multi-Family Residential  |                                         |          |
| Commercial                |                |    | Commercial                |                |    | Commercial                |     |            |    | Commercial                |                                         |          |
| Commercial Renovation     | \$750.00       | 5  | Commercial Renovation     | \$100.00       | 1  | Commercial Renovation     |     | \$100.00   | 1  | Commercial Renovation     | \$105.00                                | 1        |
| Accessory Buildings       | \$250.00       | 2  | Accessory Buildings       | \$100.00       | 1  | Accessory Buildings       |     | \$300.00   | 2  | Accessory Buildings       | \$370.00                                | 3        |
| Secondary Suites          | ,              |    | Secondary Suites          |                |    | Secondary Suites          |     | •          |    | Secondary Suites          | , , , , , , , , , , , , , , , , , , , , |          |
| Industrial                |                |    | Industrial                |                |    | Industrial                |     |            |    | Industrial                |                                         | <b>†</b> |
| Institutional             |                |    | Institutional             | \$0.00         | 1  | Institutional             |     |            |    | Institutional             |                                         |          |
| Demolition                |                |    | Demolition                | φο.σσ          |    | Demolition                |     |            |    | Demolition                |                                         | †        |
| Other (Decks/Signs, etc.) | \$1,100.00     | 12 | Other (Decks/Signs, etc.) | \$600.00       | 8  | Other (Decks/Signs, etc.) |     | \$275.00   | 5  | Other (Decks/Signs, etc.) | \$485.00                                | 7        |
| Total                     | \$3,000.00     | 28 | Total                     | \$1,150.00     | 13 | Total                     |     | \$825.00   |    | Total                     | \$1,170.00                              | _        |
| Total                     | \$3,000.00     | 28 | Total                     | \$1,150.00     | 13 | Total                     |     | \$025.00   | 9  | Total                     | \$1,170.00                              | 12       |
|                           |                |    |                           |                |    |                           |     |            |    |                           |                                         |          |
| May                       |                |    | May                       |                |    | May                       |     |            |    | May                       |                                         |          |
| New Residential-SF        | \$<br>500.00   | 5  | New Residential-SF        | \$<br>750.00   | 5  | New Residential-SF        |     |            |    | New Residential-SF        |                                         |          |
| Reno. Residential         |                |    | Reno. Residential         | \$100.00       | 1  | Reno. Residential         |     | \$200.00   | 1  | Reno. Residential         | \$160.00                                | 1        |
| Multi-Family Residential  | \$<br>100.00   | 1  | Multi-Family Residential  |                |    | Multi-Family Residential  |     |            |    | Multi-Family Residential  |                                         |          |
| Commercial                |                |    | Commercial                |                |    | Commercial                |     |            |    | Commercial                |                                         |          |
| Commercial Renovation     | \$<br>100.00   | 1  | Commercial Renovation     | \$500.00       | 4  | Commercial Renovation     |     | \$400.00   | 4  | Commercial Renovation     | \$210.00                                |          |
| Accessory Buildings       | \$<br>100.00   | 1  | Accessory Buildings       | \$200.00       | 2  | Accessory Buildings       |     | \$100.00   | 1  | Accessory Buildings       | \$315.00                                | 2        |
| Secondary Suites          |                |    | Secondary Suites          |                |    | Secondary Suites          |     |            |    | Secondary Suites          |                                         |          |
| Industrial                |                |    | Industrial                |                |    | Industrial                |     |            |    | Industrial                |                                         |          |
| Institutional             |                |    | Institutional             |                |    | Institutional             |     |            |    | Institutional             |                                         |          |
| Demolition                |                |    | Demolition                |                |    | Demolition                |     |            |    | Demolition                |                                         |          |
| Other (Decks/Signs, etc.) | \$<br>650.00   | 7  | Other (Decks/Signs, etc.) | \$1,000.00     | 11 | Other (Decks/Signs, etc.) |     | \$2,900.00 | 13 | Other (Decks/Signs, etc.) | \$715.00                                | 13       |
| Total                     | \$1,450.00     | 15 | Total                     | \$2,550.00     | 23 | Total                     |     | \$3,600.00 | 19 | Total                     | \$1,400.00                              | 18       |
| •                         |                |    | -                         |                |    | -                         |     |            |    | -                         |                                         |          |
| June                      |                |    | June                      |                |    | June                      |     |            |    | June                      |                                         |          |
| New Residential-SF        | \$<br>500.00   | 5  | New Residential-SF        | \$<br>750.00   | 5  | New Residential-SF        | \$  | 150.00     | 1  | New Residential-SF        |                                         |          |
| Reno. Residential         | \$<br>250.00   | 2  | Reno. Residential         |                |    | Reno. Residential         |     |            |    | Reno. Residential         |                                         |          |
| Multi-Family Residential  |                |    | Multi-Family Residential  |                |    | Multi-Family Residential  |     |            |    | Multi-Family Residential  |                                         |          |
| Commercial                |                |    | Commercial                |                |    | Commercial                |     |            |    | Commercial                |                                         |          |
| Commercial Renovation     | \$<br>100.00   | 1  | Commercial Renovation     | \$250.00       | 2  | Commercial Renovation     |     | \$200.00   | 3  | Commercial Renovation     |                                         |          |
| Accessory Buildings       | \$<br>300.00   | 2  | Accessory Buildings       | \$200.00       | 2  | Accessory Buildings       |     | \$200.00   | 2  | Accessory Buildings       |                                         |          |
| Secondary Suites          | \$<br>150.00   | 1  | Secondary Suites          | \$200.00       | 1  | Secondary Suites          |     |            |    | Secondary Suites          |                                         |          |
| Industrial                |                |    | Industrial                |                |    | Industrial                |     |            |    | Industrial                |                                         |          |
| Institutional             |                |    | Institutional             |                |    | Institutional             |     |            |    | Institutional             |                                         |          |
| Demolition                |                |    | Demolition                |                |    | Demolition                |     |            |    | Demolition                |                                         |          |
| Other (Decks/Signs, etc.) | \$<br>300.00   | 3  | Other (Decks/Signs, etc.) | \$1,100.00     | 8  | Other (Decks/Signs, etc.) |     | \$475.00   | 9  | Other (Decks/Signs, etc.) |                                         |          |
| Total                     | \$<br>1,600.00 | 14 | Total                     | \$<br>2,500.00 | 18 | Total                     | \$  | 1,025.00   | 15 | Total                     | \$ -                                    | 0        |

| 2022                      |    |            |    | 2023                      |    |            |    | 2                         | 024 |            |    | 2                         | 025    |               |
|---------------------------|----|------------|----|---------------------------|----|------------|----|---------------------------|-----|------------|----|---------------------------|--------|---------------|
| July                      |    |            |    | July                      |    |            |    | July                      |     |            |    | July                      |        |               |
| New Residential-SF        | \$ | 700.00     | 7  | New Residential-SF        |    |            |    | New Residential-SF        |     |            |    | New Residential-SF        |        |               |
| Reno. Residential         | \$ | 250.00     | 2  | Reno. Residential         |    |            |    | Reno. Residential         |     | \$450.00   | 3  | Reno. Residential         |        |               |
| Multi-Family Residential  |    |            |    | Multi-Family Residential  |    |            |    | Multi-Family Residential  |     |            |    | Multi-Family Residential  |        |               |
| Commercial                | \$ | 250.00     | 2  | Commercial                |    |            |    | Commercial                |     |            |    | Commercial                |        |               |
| Commercial Renovation     | \$ | 350.00     | 3  | Commercial Renovation     |    | \$200.00   | 2  | Commercial Renovation     |     | \$275.00   | 2  | Commercial Renovation     |        |               |
| Accessory Buildings       | \$ | 250.00     | 3  | Accessory Buildings       |    | \$250.00   | 2  | Accessory Buildings       |     | \$300.00   | 2  | Accessory Buildings       |        |               |
| Secondary Suites          |    |            |    | Secondary Suites          |    | \$200.00   | 1  | Secondary Suites          |     |            |    | Secondary Suites          |        |               |
| Industrial                |    |            |    | Industrial                |    |            |    | Industrial                |     |            |    | Industrial                |        |               |
| Institutional             |    |            |    | Institutional             |    |            |    | Institutional             |     |            |    | Institutional             |        |               |
| Demolition                |    |            |    | Demolition                |    |            |    | Demolition                |     |            |    | Demolition                |        |               |
| Other (Decks/Signs, etc.) | \$ | 250.00     | 4  | Other (Decks/Signs, etc.) |    | \$700.00   | 8  | Other (Decks/Signs, etc.) |     | \$475.00   | 5  | Other (Decks/Signs, etc.) |        |               |
| Total                     | \$ | 2,050.00   | 21 | Total                     | \$ | 1,350.00   | 13 | Total                     | \$  | 1,500.00   | 12 | Total                     | \$ -   | 0             |
|                           |    |            |    |                           |    | -          |    |                           |     | _          |    |                           | -      |               |
| August                    |    |            |    | August                    |    |            |    | August                    |     |            |    | August                    |        |               |
| New Residential-SF        | \$ | 1.400.00   | 14 | New Residential-SF        | \$ | 200.00     | 1  | New Residential-SF        | \$  | 450.00     | 3  | New Residential-SF        |        | $\overline{}$ |
| Reno. Residential         | +* | 1,100.00   |    | Reno. Residential         | Ψ  | 200.00     |    | Reno. Residential         | Ψ   | 100.00     |    | Reno. Residential         |        |               |
| Multi-Family Residential  |    |            |    | Multi-Family Residential  |    |            |    | Multi-Family Residential  |     |            |    | Multi-Family Residential  |        |               |
| Commercial                |    |            |    | Commercial                |    |            |    | Commercial                |     |            |    | Commercial                |        |               |
| Commercial Renovation     | \$ | 400.00     | 4  | Commercial Renovation     |    | \$400.00   | 3  | Commercial Renovation     |     | \$100.00   | 1  | Commercial Renovation     |        |               |
| Accessory Buildings       | \$ | 100.00     | 1  | Accessory Buildings       |    | \$150.00   | 2  | Accessory Buildings       |     | \$50.00    | 1  | Accessory Buildings       |        |               |
| Secondary Suites          | Ť  |            |    | Secondary Suites          |    | Ţ          |    | Secondary Suites          |     | 700.00     |    | Secondary Suites          |        |               |
| Industrial                |    |            |    | Industrial                |    |            |    | Industrial                |     |            |    | Industrial                |        |               |
| Institutional             |    |            |    | Institutional             |    | 1          |    | Institutional             |     |            |    | Institutional             |        |               |
| Demolition                |    |            |    | Demolition                |    |            |    | Demolition                |     |            |    | Demolition                |        |               |
| Other (Decks/Signs, etc.) | \$ | 500.00     | 6  | Other (Decks/Signs, etc.) |    | \$350.00   | 5  | Other (Decks/Signs, etc.) |     | \$600.00   | 6  | Other (Decks/Signs, etc.) |        |               |
| Total                     | 1  | \$2,400.00 | 25 | Total                     |    | \$1,100.00 | 11 | Total                     |     | \$1,200.00 | 11 | Total                     | \$0.00 | 0             |
| <b>!</b>                  |    |            |    |                           |    |            |    |                           |     |            |    |                           |        |               |
| September                 |    |            |    | September                 |    |            |    | September                 |     |            |    | September                 |        |               |
| New Residential-SF        | \$ | 800.00     | 8  | New Residential-SF        | \$ | 1,100.00   | 7  | New Residential-SF        | \$  | 650.00     | 4  | New Residential-SF        |        |               |
| Reno. Residential         |    |            |    | Reno. Residential         |    | \$200.00   | 1  | Reno. Residential         |     |            |    | Reno. Residential         |        |               |
| Multi-Family Residential  |    |            |    | Multi-Family Residential  |    |            |    | Multi-Family Residential  |     |            |    | Multi-Family Residential  |        |               |
| Commercial                |    |            |    | Commercial                |    |            |    | Commercial                |     |            |    | Commercial                |        |               |
| Commercial Renovation     |    |            |    | Commercial Renovation     |    | \$200.00   | 2  | Commercial Renovation     |     | \$575.00   | 6  | Commercial Renovation     |        |               |
| Accessory Buildings       | \$ | 500.00     | 6  | Accessory Buildings       |    | \$250.00   | 3  | Accessory Buildings       |     | \$100.00   | 1  | Accessory Buildings       |        |               |
| Secondary Suites          |    |            |    | Secondary Suites          |    |            |    | Secondary Suites          |     | \$400.00   | 2  | Secondary Suites          |        |               |
| Industrial                |    |            |    | Industrial                |    |            |    | Industrial                |     |            |    | Industrial                |        |               |
| Institutional             |    |            |    | Institutional             |    | \$250.00   | 1  | Institutional             |     |            |    | Institutional             |        |               |
| Demolition                |    |            |    | Demolition                |    |            |    | Demolition                |     |            |    | Demolition                |        |               |
| Other (Decks/Signs, etc.) | \$ | 250.00     | 3  | Other (Decks/Signs, etc.) |    | \$600.00   | 6  | Other (Decks/Signs, etc.) |     | \$250.00   | 4  | Other (Decks/Signs, etc.) |        |               |
|                           |    | 1,550.00   | 17 |                           |    |            |    |                           |     |            |    |                           |        |               |

| 2022                      |    |             |     | 2023                        |    |             |     | 2                         | 024 |                 |     | 2                           | 025 |                   |   |
|---------------------------|----|-------------|-----|-----------------------------|----|-------------|-----|---------------------------|-----|-----------------|-----|-----------------------------|-----|-------------------|---|
| October                   |    |             |     | October                     |    |             |     | October                   |     |                 |     | October                     |     |                   |   |
| New Residential-SF        | \$ | 1,200.00    | 12  | New Residential-SF          | \$ | 750.00      | 5   | New Residential-SF        | \$  | 2,798.32        | 4   | New Residential-SF          |     |                   |   |
| Reno. Residential         |    |             |     | Reno. Residential           |    |             |     | Reno. Residential         |     | ·               |     | Reno. Residential           |     |                   |   |
| Multi-Family Residential  |    |             |     | Multi-Family Residential    |    |             |     | Multi-Family Residential  |     |                 |     | Multi-Family Residential    |     |                   |   |
| Commercial                |    |             |     | Commercial                  |    |             |     | Commercial                |     | \$100.00        | 1   | Commercial                  |     |                   |   |
| Commercial Renovation     | \$ | 100.00      | 1   | Commercial Renovation       |    | \$200.00    | 2   | Commercial Renovation     |     | \$250.00        | 3   | Commercial Renovation       |     |                   |   |
| Accessory Buildings       |    |             |     | Accessory Buildings         |    |             |     | Accessory Buildings       |     | \$50.00         | 1   | Accessory Buildings         |     |                   |   |
| Secondary Suites          |    |             |     | Secondary Suites            |    | \$200.00    | 1   | Secondary Suites          |     | \$400.00        | 2   | Secondary Suites            |     |                   |   |
| Industrial                |    |             |     | Industrial                  |    |             |     | Industrial                |     |                 |     | Industrial                  |     |                   |   |
| Institutional             |    |             |     | Institutional               |    |             |     | Institutional             |     |                 |     | Institutional               |     |                   |   |
| Demolition                |    |             |     | Demolition                  |    |             |     | Demolition                |     |                 |     | Demolition                  |     |                   |   |
| Other (Decks/Signs, etc.) | \$ | 400.00      | 6   | Other (Decks/Signs, etc.)   |    | \$300.00    | 6   | Other (Decks/Signs, etc.) |     | \$50.00         | 1   | Other (Decks/Signs, etc.)   |     |                   |   |
| Total                     | \$ | 1,700.00    | 19  | Total                       | \$ | 1,450.00    | 14  | Total                     | \$  | 3,648.32        | 12  | Total                       | \$  | -                 |   |
|                           |    |             |     |                             |    |             |     |                           |     |                 |     |                             |     |                   |   |
| November                  |    |             |     | November                    | -  |             |     | November                  |     | [               |     | November                    |     |                   |   |
| New Residential-SF        | \$ | 400.00      | 4   | New Residential-SF          |    |             | 0   | New Residential-SF        | \$  | 650.00          | 4   | New Residential-SF          |     |                   |   |
| Reno. Residential         | _  |             |     | Reno. Residential           |    |             | 0   | Reno. Residential         |     |                 |     | Reno. Residential           |     |                   |   |
| Multi-Family Residential  |    |             |     | Multi-Family Residential    |    |             | 0   | Multi-Family Residential  |     |                 |     | Multi-Family Residential    |     |                   |   |
| Commercial                |    |             |     | Commercial                  |    |             | 0   | Commercial                |     |                 |     | Commercial                  |     |                   |   |
| Commercial Renovation     |    |             |     | Commercial Renovation       |    | \$200.00    | 2   | Commercial Renovation     |     | \$75.00         | 1   | Commercial Renovation       |     |                   |   |
| Accessory Buildings       |    |             |     | Accessory Buildings         |    |             | 0   | Accessory Buildings       |     |                 |     | Accessory Buildings         |     |                   |   |
| Secondary Suites          |    |             |     | Secondary Suites            |    |             | 0   | Secondary Suites          |     |                 |     | Secondary Suites            |     |                   |   |
| Industrial                |    |             |     | Industrial                  |    |             | 0   | Industrial                |     |                 |     | Industrial                  |     |                   |   |
| Institutional             |    |             |     | Institutional               |    |             | 0   | Institutional             |     |                 |     | Institutional               |     |                   |   |
| Demolition                |    |             |     | Demolition                  |    |             | 0   | Demolition                |     |                 |     | Demolition                  |     |                   |   |
| Other (Decks/Signs, etc.) | \$ | 150.00      | 2   | Other (Decks/Signs, etc.)   |    | \$450.00    | 8   | Other (Decks/Signs, etc.) |     | \$500.00        | 7   | Other (Decks/Signs, etc.)   |     |                   |   |
| Total                     | \$ | 550.00      | 6   | Total                       | \$ | 650.00      | 10  | Total                     | \$  | 1,225.00        | 12  | Total                       | \$  | -                 |   |
| Danamban                  |    |             |     | Danamhan                    |    |             |     | Dagamban                  |     |                 |     | Danamahan                   |     |                   |   |
| New Residential-SF        |    | ć100.00     |     | December New Residential-SF | \$ | 600.00      | 4   | New Residential-SF        |     |                 | 1   | December New Residential-SF |     |                   |   |
|                           |    | \$100.00    | 1   |                             | Ф  | 600.00      | 4   |                           |     |                 |     |                             |     |                   |   |
| Reno. Residential         |    | -           |     | Reno. Residential           |    |             |     | Reno. Residential         |     |                 |     | Reno. Residential           |     |                   |   |
| Multi-Family Residential  | -  | 4           |     | Multi-Family Residential    |    | -           |     | Multi-Family Residential  | _   |                 |     | Multi-Family Residential    |     |                   |   |
| Commercial                | -  | \$0.00      | 1   | Commercial                  |    |             |     | Commercial                |     | <b>675.00</b>   |     | Commercial                  |     |                   |   |
| Commercial Renovation     | -  | \$100.00    | 1   | Commercial Renovation       |    |             |     | Commercial Renovation     |     | \$75.00         | 1   | Commercial Renovation       |     |                   |   |
| Accessory Buildings       | -  |             |     | Accessory Buildings         |    |             |     | Accessory Buildings       |     |                 |     | Accessory Buildings         |     |                   | _ |
| Secondary Suites          | _  |             |     | Secondary Suites            |    |             |     | Secondary Suites          |     |                 |     | Secondary Suites            |     |                   | _ |
| Industrial                | -  |             |     | Industrial                  |    |             |     | Industrial                |     |                 |     | Industrial                  |     | $\longrightarrow$ |   |
| Institutional             | _  |             |     | Institutional               |    |             |     | Institutional             |     |                 |     | Institutional               |     |                   | _ |
| Demolition                | _  |             |     | Demolition                  |    | 4505.00     |     | Demolition                |     | <b>#</b> 100 == |     | Demolition                  |     |                   |   |
| Other (Decks/Signs, etc.) |    | \$575.00    | 8   | Other (Decks/Signs, etc.)   |    | \$525.00    | 6   | Other (Decks/Signs, etc.) |     | \$100.00        | 2   | Other (Decks/Signs, etc.)   |     |                   |   |
| Total                     |    | \$775.00    | 11  | Total                       |    | \$1,125.00  | 10  | Total                     |     | \$175.00        | 3   | Total                       |     | \$0.00            | _ |
| 2022 Total                | \$ | \$18,825.00 | 196 | 2023 Total                  |    | \$17,925.00 | 165 | 2024 Total                |     | \$18,848.32     | 148 | 2025 Total                  | \$  | 66,450.00         | 6 |