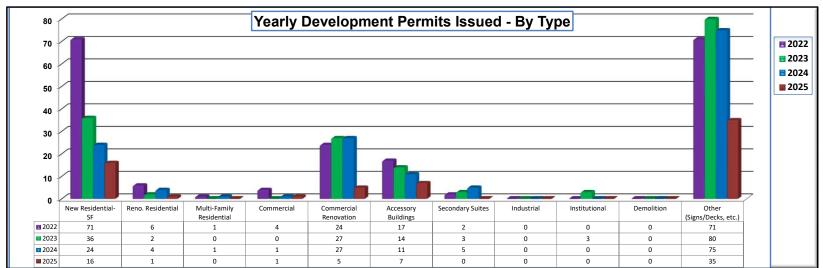

vation     | 24                 | 27                 | 27                   | 5    |
| Accessory Buildings       | 17                 | 14                 | 11                   | 7    |
| Secondary Suites          | 2                  | 3                  | 5                    | 0    |
| Industrial                | 0                  | 0                  | 0                    | 0    |
| Institutional             | 0                  | 3                  | 0                    | 0    |
| Demolition                | 0                  | 0                  | 0                    | 0    |
| Other (Signs/Decks, etc.) | 71                 | 80                 | 75                   | 35   |
| Total                     | 196                | 165                | 148                  | 65   |