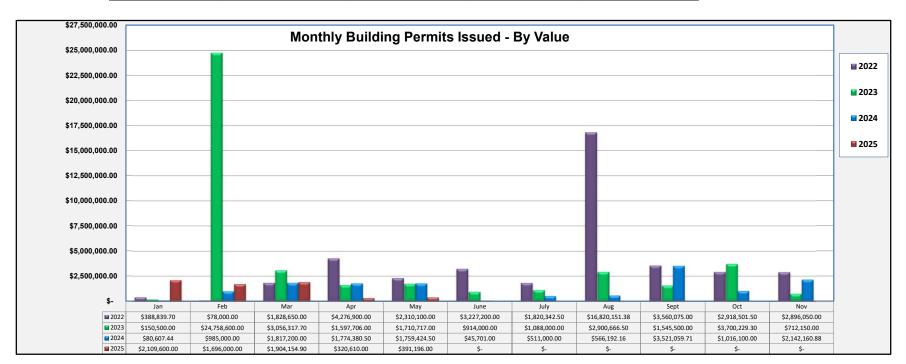

|       | Data Summary - Bui  | ildir | ng Permits by Value | of | Permits Issued |                    |
|-------|---------------------|-------|---------------------|----|----------------|--------------------|
|       | 2022                |       | 2023                |    | 2024           | 2025               |
| Jan   | \$<br>388,839.70    | \$    | 150,500.00          | \$ | 80,607.44      | \$<br>2,109,600.00 |
| Feb   | \$<br>78,000.00     | \$    | 24,758,600.00       | \$ | 985,000.00     | \$<br>1,696,000.00 |
| Mar   | \$<br>1,828,650.00  | \$    | 3,056,317.70        | \$ | 1,817,200.00   | \$<br>1,904,154.90 |
| Apr   | \$<br>4,276,900.00  | \$    | 1,597,706.00        | \$ | 1,774,380.50   | \$<br>320,610.00   |
| May   | \$<br>2,310,100.00  | \$    | 1,710,717.00        | \$ | 1,759,424.50   | \$<br>391,196.00   |
| June  | \$<br>3,227,200.00  | \$    | 914,000.00          | \$ | 45,701.00      | \$<br>-            |
| July  | \$<br>1,820,342.50  | \$    | 1,088,000.00        | \$ | 511,000.00     | \$<br>-            |
| Aug   | \$<br>16,820,151.38 | \$    | 2,900,666.50        | \$ | 566,192.16     | \$<br>-            |
| Sept  | \$<br>3,560,075.00  | \$    | 1,545,500.00        | \$ | 3,521,059.71   | \$<br>-            |
| Oct   | \$<br>2,918,501.50  | \$    | 3,700,229.30        | \$ | 1,016,100.00   | \$<br>-            |
| Nov   | \$<br>2,896,050.00  | \$    | 712,150.00          | \$ | 2,142,160.88   | \$<br>=            |
| Dec   | \$<br>1,994,556.00  | \$    | 144,000.00          | \$ | 952,184.00     | \$<br>-            |
| Total | \$<br>42,119,366.08 | \$    | 42,278,386.50       | \$ | 15,171,010.19  | \$<br>6,421,560.90 |