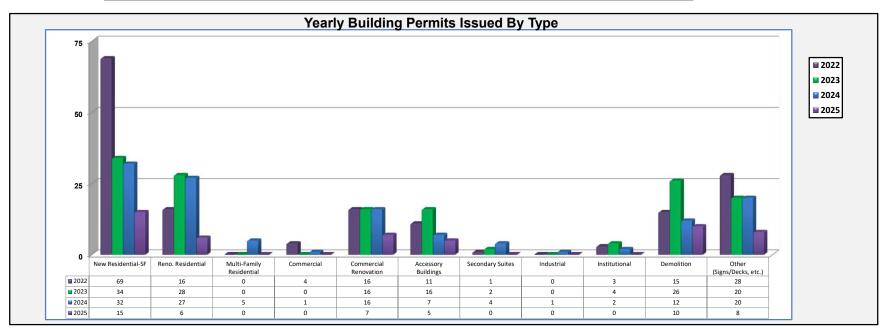

|                           | Data Summary - Bเ | ilding Permits by Type | e of Permit Issued |      |  |
|---------------------------|-------------------|------------------------|--------------------|------|--|
| PERMIT TYPE               | 2022              | 2023                   | 2024               | 2025 |  |
| New Residential-SF        | 69                | 34                     | 32                 | 15   |  |
| Reno. Residential         | 16                | 28                     | 27                 | 6    |  |
| Multi-Family Residential  | 0                 | 0                      | 5                  | 0    |  |
| Commercial                | 4                 | 0                      | 1                  | 0    |  |
| Commercial Renovation     | 16                | 16                     | 16                 | 7    |  |
| Accessory Buildings       | 11                | 16                     | 7                  | 5    |  |
| Secondary Suites          | 1                 | 2                      | 4                  | 0    |  |
| Industrial                | 0                 | 0                      | 1                  | 0    |  |
| Institutional             | 3                 | 4                      | 2                  | 0    |  |
| Demolition                | 15                | 26                     | 12                 | 10   |  |
| Other (Signs/Decks, etc.) | 28                | 20                     | 20                 | 8    |  |
| Total                     | 163               | 146                    | 127                | 51   |  |