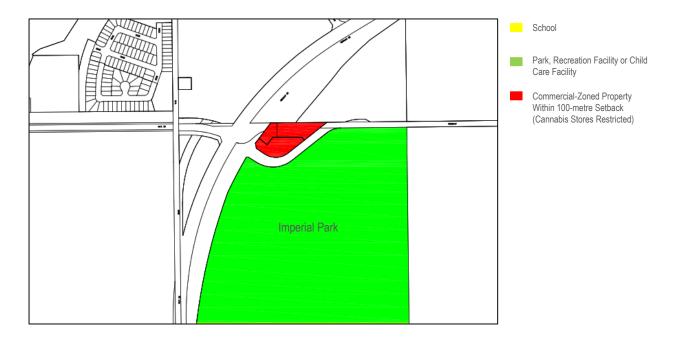

## Regulating Cannabis Businesses

The following maps illustrate locations where development of cannabis retail stores would be restricted, based on the proposed setback regulations:

Hwy 55 & 28 Commercial Area