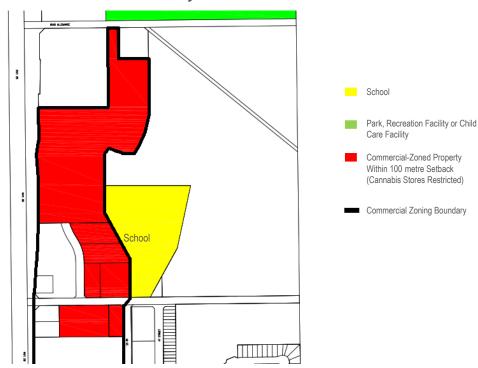

## Regulating Cannabis Businesses

The following maps illustrate locations where development of cannabis retail stores would be restricted, based on the proposed setback regulations:

#### **South Commercial Area**