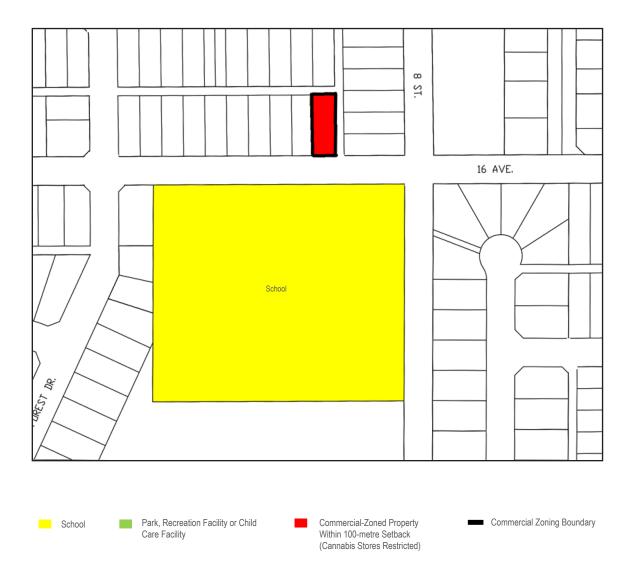

### **Neighbourhood Commercial Area**

## Regulating Cannabis Businesses

The following maps illustrate locations where development of cannabis retail stores would be restricted, based on the proposed setback regulations: