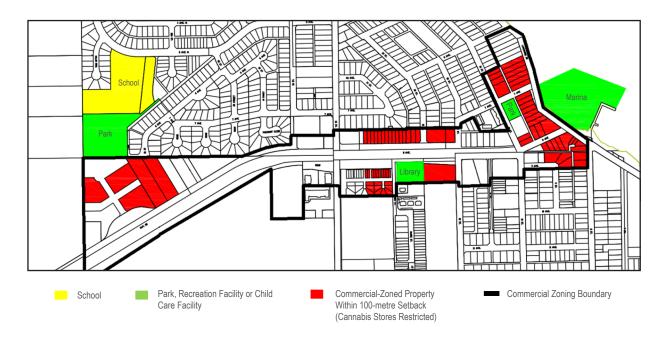

### **North Commercial Area**

# Regulating Cannabis Businesses

The following maps illustrate locations where development of cannabis retail stores would be restricted, based on the proposed setback regulations: