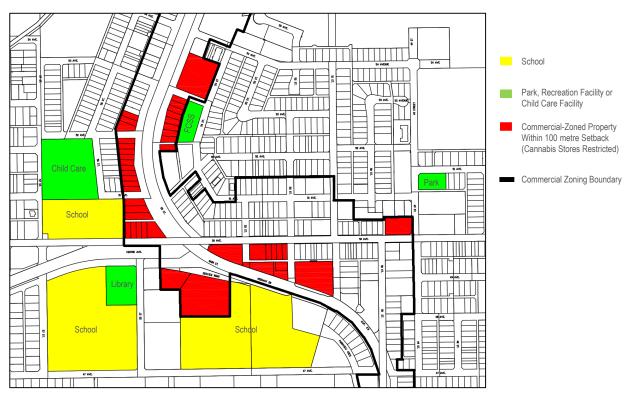

## Regulating Cannabis Businesses

The following maps illustrate locations where development of cannabis retail stores would be restricted, based on the proposed setback regulations:

Hwy 55 & 28 Commercial Area



### **North Commercial Area**





# Regulating Cannabis Businesses

The following maps illustrate locations where development of cannabis retail stores would be restricted, based on the proposed setback regulations:

### **Neighbourhood Commercial Area**



## Regulating Cannabis Businesses

The following maps illustrate locations where development of cannabis retail stores would be restricted, based on the proposed setback regulations:

#### **South Commercial Area**



### **Tri-City Mall Area**