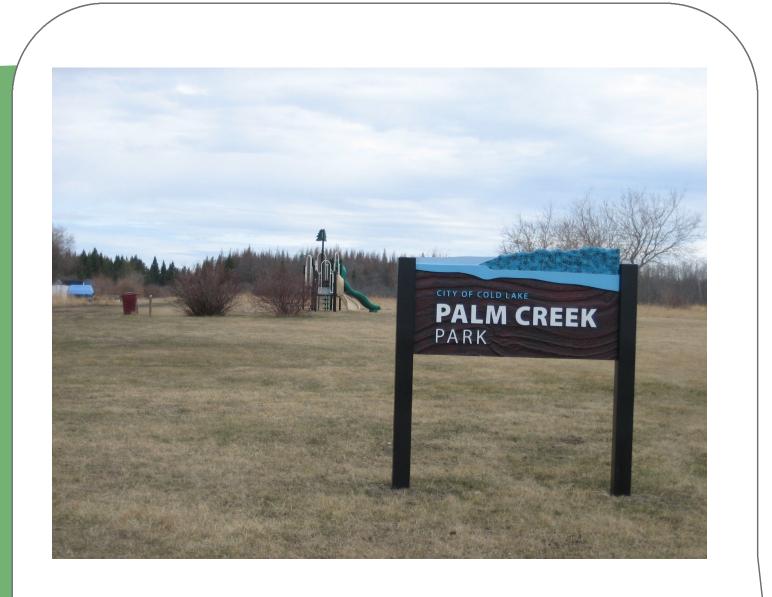

Palm Creek Park

Location: 5816 52 Avenue

Amenities: Playground, Swings, Picnic Table, Benches

**Lions Park** 

Location: 6015 50 Avenue

Amenities: Playground, Various play structures, Swings, Picnic Tables,