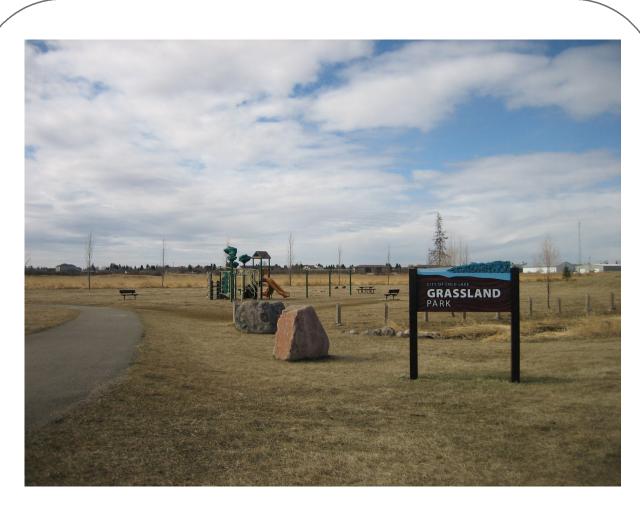

**Grassland Park** 

Location: 5604 52 Avenue

Amenities: Playground, Swings, Picnic Table, Benches, Sledding Hill, Access to Millenium Trail

**South Outdoor Rink** 

Location: 5201 49 Street

Amenities: Warming Shack