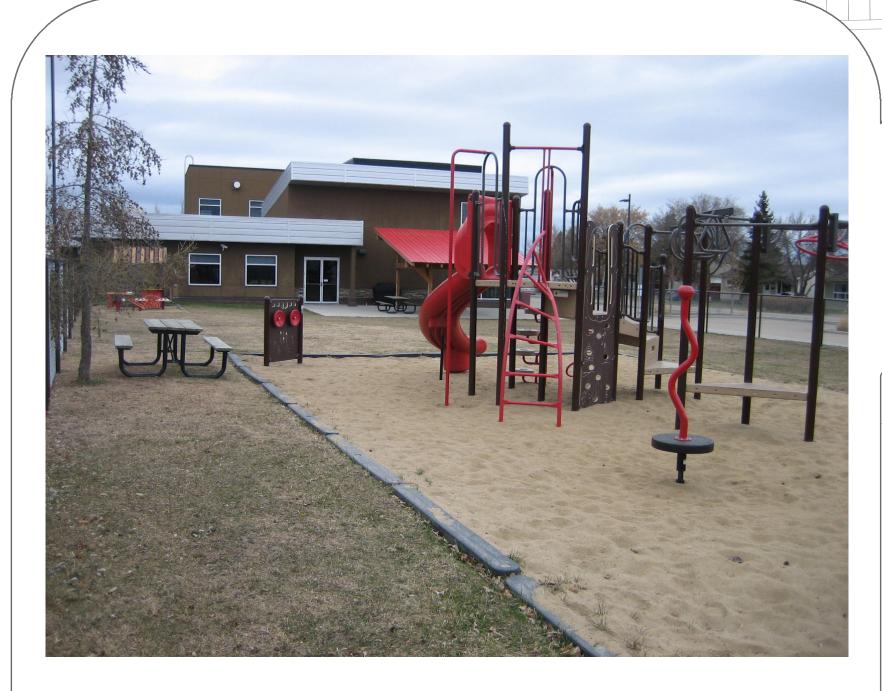

Joe Heffner Memorial Park

Location: Intersection of Hwy 55 and 48 Avenue

Amenities: Aircraft Display, Gazebo, Benches, Access to Millennium Trail

**Brady Heights Park**