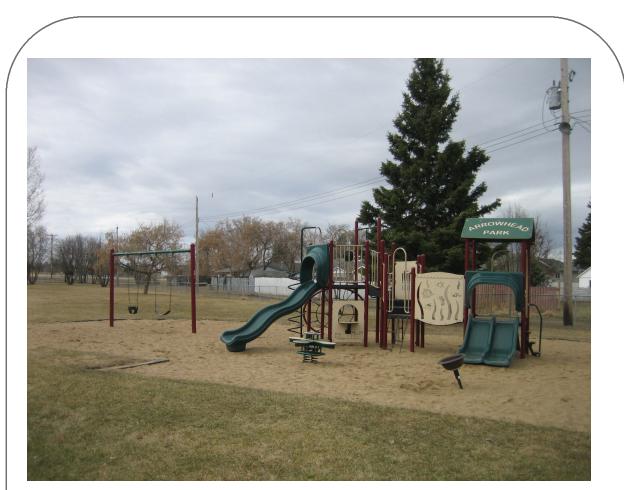

## Legend

Open Space

Storm Water Management Facility

Schools

Public Washroom

**Arrowhead Park** 

Location: 5604 52 Avenue

Amenities: Playground, Sledding Hill, Picnic Table, Swings