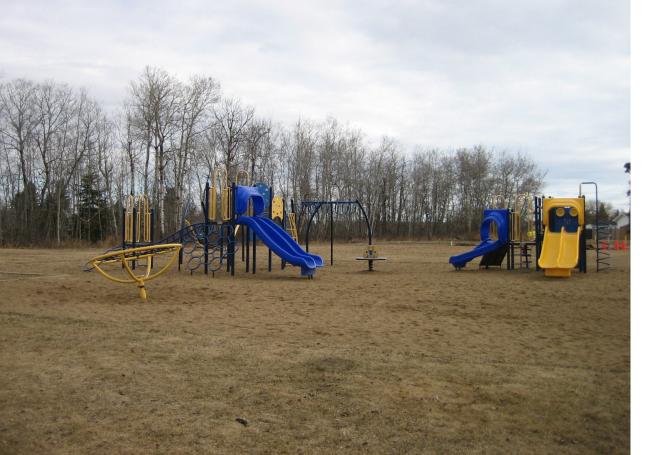

Palm Creek Park

Location: 5816 52 Avenue

Amenities: Playground, Swings, Picnic Table, Benches

**Lions Park** 

Location: 6015 50 Avenue

Amenities: Playground, Various play structures, Swings, Picnic Tables,