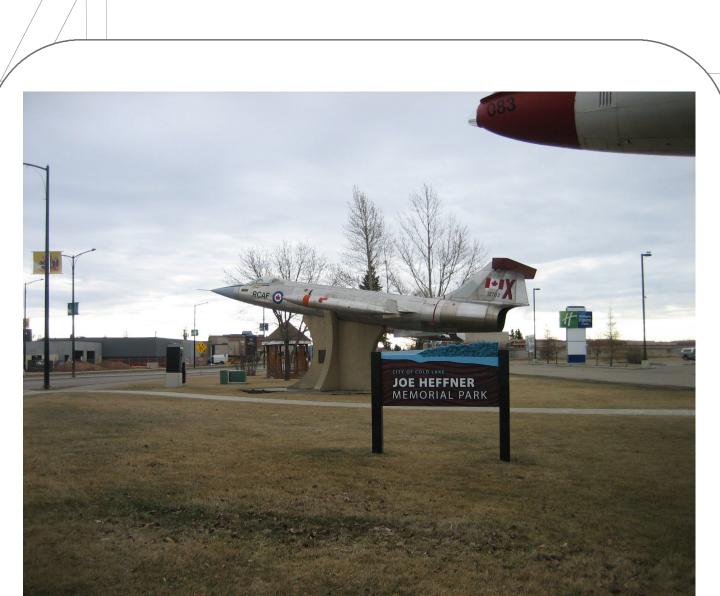

Joe Heffner Memorial Park

Location: Intersection of Hwy 55 and 48 Avenue

Amenities: Aircraft Display, Gazebo, Benches, Access to Millennium Trail

**Brady Heights Park**