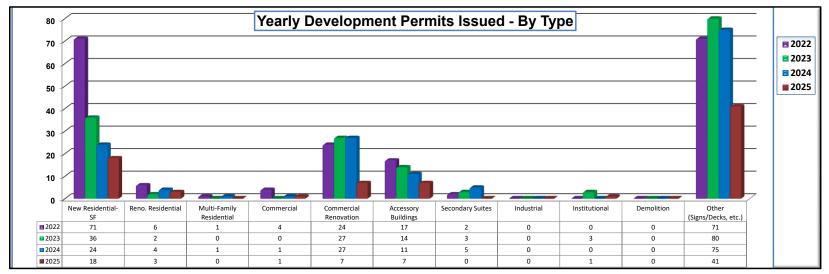

| 27                   | 7    |
| Accessory Buildings       | 17                     | 14                  | 11                   | 7    |
| Secondary Suites          | 2                      | 3                   | 5                    | 0    |
| Industrial                | 0                      | 0                   | 0                    | 0    |
| Institutional             | 0                      | 3                   | 0                    | 1    |
| Demolition                | 0                      | 0                   | 0                    | 0    |
| Other (Signs/Decks, etc.) | 71                     | 80                  | 75                   | 41   |
| Total                     | 196                    | 165                 | 148                  | 78   |