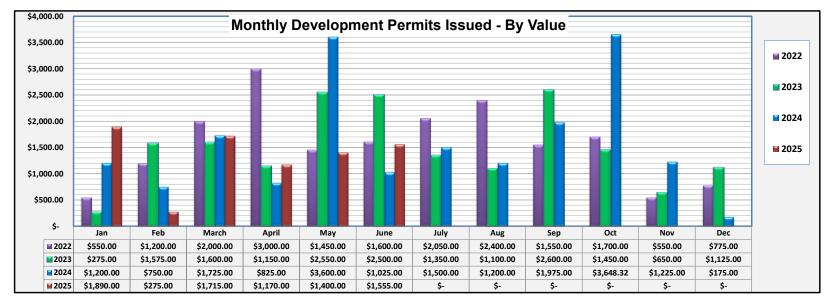

| 2022                                 |                 |                | 2023                                 |    |            |    | 2024                                 |    |                        | 2025 |                                      |    |            |             |
|--------------------------------------|-----------------|----------------|--------------------------------------|----|------------|----|--------------------------------------|----|------------------------|------|--------------------------------------|----|------------|-------------|
| January                              |                 |                | January                              |    |            |    | January                              |    |                        |      |                                      |    |            |             |
| New Residential-SF                   | \$ 200.00       | 2              | New Residential-SF                   |    |            |    | New Residential-SF                   | \$ | 200.00                 | 1    | New Residential-SF                   | \$ | 1,395.00   | 9           |
| Reno. Residential                    |                 |                | Reno. Residential                    |    |            |    | Reno. Residential                    |    |                        |      | Reno. Residential                    |    |            | L           |
| Multi-Family Residential             |                 |                | Multi-Family Residential             |    |            |    | Multi-Family Residential             |    |                        |      | Multi-Family Residential             |    |            |             |
| Commercial                           |                 |                | Commercial                           |    |            |    | Commercial                           |    |                        |      | Commercial                           |    |            |             |
| Commercial Renovation                |                 |                | Commercial Renovation                | \$ | 200.00     | 2  | Commercial Renovation                |    | \$300.00               | 3    | Commercial Renovation                |    | \$105.00   | 1           |
| Accessory Buildings                  |                 |                | Accessory Buildings                  |    |            |    | Accessory Buildings                  |    |                        |      | Accessory Buildings                  |    | \$55.00    | 1           |
| Secondary Suites                     |                 |                | Secondary Suites                     |    |            |    | Secondary Suites                     |    | \$200.00               | 1    | Secondary Suites                     |    |            | 1           |
| Industrial                           |                 |                | Industrial                           |    |            |    | Industrial                           |    |                        |      | Industrial                           |    |            | <u> </u>    |
| Institutional                        |                 |                | Institutional                        | Ś  | -          | 1  | Institutional                        |    |                        |      | Institutional                        |    |            | <u> </u>    |
| Demolition                           |                 |                | Demolition                           |    |            |    | Demolition                           |    |                        |      | Demolition                           |    |            |             |
| Other (Decks/Signs, etc.)            | \$ 350.00       | 7              | Other (Decks/Signs, etc.)            | \$ | 75.00      | 1  | Other (Decks/Signs, etc.)            |    | \$500.00               | 9    | Other (Decks/Signs, etc.)            |    | \$335.00   | 5           |
| Total                                | \$ 550.00       | 9              | Total                                | \$ | 275.00     | 4  | Total                                | \$ | 1,200.00               | 14   | Total                                | \$ | 1.890.00   | 16          |
|                                      | <b>V</b> 000.00 | <del>' '</del> | 1.000.                               |    |            | -  |                                      |    | .,                     |      | 1.0                                  |    | .,000.00   |             |
| Fahman.                              |                 |                | Fahm.am.                             |    |            |    | Falaman.                             |    |                        |      | Fahmiam.                             |    |            |             |
| New Residential-SF                   |                 |                | February New Residential-SF          | \$ | 750.00     | 5  | February New Residential-SF          | \$ | 150.00                 | 1    | February New Residential-SF          |    |            |             |
| Reno. Residential                    | \$150.00        | 1              | Reno. Residential                    | Ψ  | 730.00     | 3  | Reno. Residential                    | Ψ  | 130.00                 | - '  | Reno. Residential                    | -  |            |             |
| Multi-Family Residential             | \$150.00        |                | Multi-Family Residential             |    |            |    | Multi-Family Residential             |    |                        |      | Multi-Family Residential             |    |            |             |
| Commercial                           |                 |                | Commercial                           |    |            |    | Commercial                           |    |                        |      | Commercial                           |    |            |             |
| Commercial Renovation                | \$450.00        | 4              | Commercial Renovation                |    | \$550.00   | 4  | Commercial Renovation                |    | \$100.00               | 1    | Commercial Renovation                |    |            |             |
| Accessory Buildings                  |                 |                | Accessory Buildings                  |    |            |    | Accessory Buildings                  |    |                        |      | Accessory Buildings                  |    |            | ī           |
| Secondary Suites                     | \$150.00        | 1              | Secondary Suites                     |    |            |    | Secondary Suites                     |    |                        |      | Secondary Suites                     |    |            |             |
| Industrial                           |                 |                | Industrial                           |    |            |    | Industrial                           |    |                        |      | Industrial                           |    |            | 1           |
| Institutional                        |                 |                | Institutional                        |    |            |    | Institutional                        |    |                        |      | Institutional                        |    |            |             |
| Demolition                           |                 |                | Demolition                           |    |            |    | Demolition                           |    |                        |      | Demolition                           |    |            |             |
| Other (Decks/Signs, etc.)            | \$450.00        |                | Other (Decks/Signs, etc.)            |    | \$275.00   | 4  | Other (Decks/Signs, etc.)            |    | \$500.00               | 7    | Other (Decks/Signs, etc.)            |    | \$275.00   | 5           |
| Total                                | \$1,200.00      | 12             | Total                                |    | \$1,575.00 | 13 | Total                                |    | \$750.00               | 9    | Total                                |    | \$275.00   | 5           |
|                                      |                 |                |                                      |    |            |    |                                      |    |                        |      |                                      |    |            |             |
| March                                |                 |                | March                                |    |            |    | March                                |    |                        |      | March                                |    |            |             |
| New Residential-SF                   | \$ 400.00       | 4              | New Residential-SF                   | \$ | 300.00     | 2  | New Residential-SF                   | \$ | 750.00                 | 5    | New Residential-SF                   | \$ | 930.00     | 6           |
| Reno. Residential                    | \$ 150.00       | 1              | Reno. Residential                    |    |            |    | Reno. Residential                    |    |                        |      | Reno. Residential                    |    |            | <b></b>     |
| Multi-Family Residential             |                 |                | Multi-Family Residential             |    |            |    | Multi-Family Residential             |    | \$150.00               | 1    | Multi-Family Residential             |    |            | <del></del> |
| Commercial                           | \$ 350.00       | 1              | Commercial                           |    |            |    | Commercial                           |    | <b>*</b> 400.00        |      | Commercial                           | \$ | 230.00     |             |
| Commercial Renovation                | \$ 450.00       | 4              | Commercial Renovation                | \$ | 300.00     | 3  | Commercial Renovation                |    | \$100.00               | 1    | Commercial Renovation                | \$ | 100.00     |             |
| Accessory Buildings                  | \$ 250.00       | 2              | Accessory Buildings                  | \$ | 250.00     | 2  | Accessory Buildings                  |    | \$50.00                | 1    | Accessory Buildings                  | \$ | 105.00     | 1           |
| Secondary Suites                     |                 |                | Secondary Suites                     |    |            |    | Secondary Suites                     |    |                        |      | Secondary Suites                     |    |            | <b></b>     |
| Industrial                           |                 |                | Industrial                           |    |            |    | Industrial                           |    |                        |      | Industrial                           |    |            |             |
| Institutional                        |                 |                | Institutional                        |    |            |    | Institutional                        |    |                        |      | Institutional                        |    |            |             |
| Demolition Other (Desks/Signs, etc.) | \$ 400.00       | 7              | Demolition Other (Decks/Signs, etc.) | •  | 750.00     | 0  | Demolition Other (Decks/Signs, etc.) |    | \$675.00               | 7    | Demolition Other (Desks/Signs, etc.) | •  | 350.00     |             |
| Other (Decks/Signs, etc.)            |                 | 19             | Other (Decks/Signs, etc.)            | Φ  |            | 16 | Other (Decks/Signs, etc.)            |    | \$675.00<br>\$1,725.00 | 15   | Other (Decks/Signs, etc.)  Total     | Φ  |            | 14          |
| Total                                | \$2,000.00      | 19             | Total                                |    | \$1,600.00 | 10 | Total                                |    | ⊅1,/∠5.00              | 15   | I Oldi                               |    | \$1,715.00 | 14          |

| 2022                                |    |            |     | 2023                                |    |               |    | 2                                       | 024 |            |    | 2                                       | 025 |            |    |
|-------------------------------------|----|------------|-----|-------------------------------------|----|---------------|----|-----------------------------------------|-----|------------|----|-----------------------------------------|-----|------------|----|
| April                               |    |            |     | April                               |    |               |    | April                                   |     |            |    | April                                   |     |            |    |
| New Residential-SF                  |    | \$900.00   | 9   | New Residential-SF                  |    | \$350.00      | 2  | New Residential-SF                      | \$  | 150.00     | 1  | New Residential-SF                      |     | \$210.00   | 1  |
| Reno. Residential                   |    |            |     | Reno. Residential                   |    |               |    | Reno. Residential                       |     |            |    | Reno. Residential                       |     |            |    |
| Multi-Family Residential            |    |            |     | Multi-Family Residential            |    |               |    | Multi-Family Residential                |     |            |    | Multi-Family Residential                |     |            |    |
| Commercial                          |    |            |     | Commercial                          |    |               |    | Commercial                              |     |            |    | Commercial                              |     |            |    |
| Commercial Renovation               |    | \$750.00   | 5   | Commercial Renovation               |    | \$100.00      | 1  | Commercial Renovation                   |     | \$100.00   | 1  | Commercial Renovation                   |     | \$105.00   | 1  |
| Accessory Buildings                 |    | \$250.00   | 2   | Accessory Buildings                 |    | \$100.00      | 1  | Accessory Buildings                     |     | \$300.00   | 2  | Accessory Buildings                     |     | \$370.00   | 3  |
| Secondary Suites                    |    | 7-00.00    |     | Secondary Suites                    |    | 7 - 0 - 0 - 0 |    | Secondary Suites                        |     | *******    |    | Secondary Suites                        |     | 70.0.00    | -  |
| Industrial                          |    |            |     | Industrial                          |    |               |    | Industrial                              |     |            |    | Industrial                              |     |            |    |
| Institutional                       |    |            |     | Institutional                       |    | \$0.00        | 1  | Institutional                           |     |            |    | Institutional                           |     |            |    |
|                                     |    |            |     |                                     |    | \$0.00        |    |                                         |     |            |    |                                         |     |            |    |
| Demolition                          |    | ¢4.400.00  | 4.2 | Demolition                          |    | ¢500.00       | 0  | Demolition                              |     | \$275.00   | -  | Demolition                              |     | \$485.00   | 7  |
| Other (Decks/Signs, etc.)           | _  | \$1,100.00 | 12  | Other (Decks/Signs, etc.)           |    | \$600.00      | 8  | Other (Decks/Signs, etc.)               |     |            | 5  | Other (Decks/Signs, etc.)               |     |            |    |
| Total                               |    | \$3,000.00 | 28  | Total                               |    | \$1,150.00    | 13 | Total                                   |     | \$825.00   | 9  | Total                                   |     | \$1,170.00 | 12 |
|                                     |    |            |     |                                     |    |               |    |                                         |     |            |    |                                         |     |            |    |
| May                                 |    |            |     | May                                 |    |               |    | May                                     |     |            |    | May                                     |     |            |    |
| New Residential-SF                  | \$ | 500.00     | 5   | New Residential-SF                  | \$ | 750.00        | 5  | New Residential-SF                      |     |            |    | New Residential-SF                      |     |            |    |
| Reno. Residential                   |    |            |     | Reno. Residential                   |    | \$100.00      | 1  | Reno. Residential                       |     | \$200.00   | 1  | Reno. Residential                       |     | \$160.00   | 1  |
| Multi-Family Residential            | \$ | 100.00     | 1   | Multi-Family Residential            |    |               |    | Multi-Family Residential                |     |            |    | Multi-Family Residential                |     |            |    |
| Commercial                          |    |            |     | Commercial                          |    |               |    | Commercial                              |     |            |    | Commercial                              |     |            |    |
| Commercial Renovation               | \$ | 100.00     | 1   | Commercial Renovation               |    | \$500.00      | 4  | Commercial Renovation                   |     | \$400.00   | 4  | Commercial Renovation                   |     | \$210.00   | 2  |
| Accessory Buildings                 | \$ | 100.00     | 1   | Accessory Buildings                 |    | \$200.00      | 2  | Accessory Buildings                     |     | \$100.00   | 1  | Accessory Buildings                     |     | \$315.00   | 2  |
| Secondary Suites                    |    |            |     | Secondary Suites                    |    |               |    | Secondary Suites                        |     |            |    | Secondary Suites                        |     |            |    |
| Industrial                          |    |            |     | Industrial                          |    |               |    | Industrial                              |     |            |    | Industrial                              |     |            |    |
| Institutional                       |    |            |     | Institutional                       |    |               |    | Institutional                           |     |            |    | Institutional                           |     |            |    |
| Demolition                          |    |            |     | Demolition                          |    |               |    | Demolition                              |     |            |    | Demolition                              |     |            |    |
| Other (Decks/Signs, etc.)           | \$ | 650.00     | 7   | Other (Decks/Signs, etc.)           |    | \$1,000.00    | 11 | Other (Decks/Signs, etc.)               |     | \$2,900.00 | 13 | Other (Decks/Signs, etc.)               |     | \$715.00   | 13 |
| Total                               |    | \$1,450.00 | 15  | Total                               |    | \$2,550.00    | 23 | Total                                   |     | \$3,600.00 | 19 | Total                                   |     | \$1,400.00 | 18 |
|                                     |    |            |     |                                     |    |               |    |                                         |     |            |    |                                         |     |            |    |
| New Residential-SF                  | \$ | 500.00     | -   | June New Residential-SF             | \$ | 750.00        | 5  | June<br>Name Parislandial 65            | \$  | 150.00     | 4  | June<br>Name Basidantial CE             |     | \$310.00   | 2  |
| Reno. Residential                   | \$ | 250.00     | 2   | Reno. Residential                   | Ъ  | 750.00        | 5  | New Residential-SF<br>Reno. Residential | Þ   | 150.00     |    | New Residential-SF<br>Reno. Residential |     | \$265.00   | 2  |
|                                     | φ  | 250.00     |     |                                     | -  |               | _  |                                         | -   |            |    |                                         | -   | \$205.00   |    |
| Multi-Family Residential Commercial |    |            | -   | Multi-Family Residential Commercial | -  |               | _  | Multi-Family Residential Commercial     | -   |            |    | Multi-Family Residential Commercial     | -   |            |    |
| Commercial Renovation               | \$ | 100.00     | 1   | Commercial Renovation               |    | \$250.00      | 2  | Commercial Renovation                   |     | \$200.00   | 2  | Commercial Renovation                   |     | \$370.00   | 2  |
| Accessory Buildings                 | \$ | 300.00     | 2   | Accessory Buildings                 |    | \$200.00      | 2  | Accessory Buildings                     |     | \$200.00   | 3  | Accessory Buildings                     |     | \$370.00   |    |
| Secondary Suites                    | \$ | 150.00     | 1   | Secondary Suites                    |    | \$200.00      | 1  | Secondary Suites                        |     | φ∠00.00    |    | Secondary Suites                        | -   | 1          |    |
| Industrial                          | φ  | 150.00     | -   | Industrial                          |    | φ200.00       | -+ | Industrial                              |     | ł          |    | Industrial                              |     | 1          |    |
| Institutional                       |    |            |     | Institutional                       |    |               |    | Institutional                           |     | ł          |    | Institutional                           |     | \$105.00   | 1  |
| Demolition                          |    |            |     | Demolition                          | -  |               | -  | Demolition                              |     | ł          |    | Demolition                              | -   | φ100.00    | '  |
| Other (Decks/Signs, etc.)           | \$ | 300.00     | 3   | Other (Decks/Signs, etc.)           |    | \$1,100.00    | 8  | Other (Decks/Signs, etc.)               | -   | \$475.00   | a  | Other (Decks/Signs, etc.)               |     | \$505.00   | 6  |
| Total                               | \$ | 1,600.00   | 14  | Total                               | \$ | 2,500.00      | 18 | Total                                   | \$  | 1,025.00   | 15 | Total                                   | \$  | 1,555.00   | 13 |
|                                     | Ψ  | .,000.00   | 1-7 | 10141                               | Ψ  | 2,000.00      | .0 | 1044                                    | Ψ   | 1,020.00   | .5 | 1 0141                                  | Ψ   | 1,000.00   | .5 |

| 2022                      |          |             |    | 2023                      |     | 2024              |    |                           |    | 2025              |    |                           |                                         |      |
|---------------------------|----------|-------------|----|---------------------------|-----|-------------------|----|---------------------------|----|-------------------|----|---------------------------|-----------------------------------------|------|
| July                      |          |             |    | July                      |     |                   |    | July                      |    |                   |    | July                      |                                         |      |
| New Residential-SF        | \$       | 700.00      | 7  | New Residential-SF        |     |                   |    | New Residential-SF        |    |                   |    | New Residential-SF        |                                         |      |
| Reno. Residential         | \$       | 250.00      | 2  | Reno. Residential         |     |                   |    | Reno. Residential         |    | \$450.00          | 3  | Reno. Residential         |                                         |      |
| Multi-Family Residential  |          |             |    | Multi-Family Residential  |     |                   |    | Multi-Family Residential  |    |                   |    | Multi-Family Residential  |                                         |      |
| Commercial                | \$       | 250.00      | 2  | Commercial                |     |                   |    | Commercial                |    |                   |    | Commercial                |                                         |      |
| Commercial Renovation     | \$       | 350.00      | 3  | Commercial Renovation     |     | \$200.00          | 2  | Commercial Renovation     |    | \$275.00          | 2  | Commercial Renovation     |                                         |      |
| Accessory Buildings       | \$       | 250.00      | 3  | Accessory Buildings       |     | \$250.00          | 2  | Accessory Buildings       |    | \$300.00          | 2  | Accessory Buildings       |                                         |      |
| Secondary Suites          |          |             |    | Secondary Suites          |     | \$200.00          | 1  | Secondary Suites          |    |                   |    | Secondary Suites          |                                         |      |
| Industrial                |          |             |    | Industrial                |     |                   |    | Industrial                |    |                   |    | Industrial                |                                         |      |
| Institutional             |          |             |    | Institutional             |     |                   |    | Institutional             |    |                   |    | Institutional             |                                         |      |
| Demolition                |          |             |    | Demolition                |     |                   |    | Demolition                |    |                   |    | Demolition                |                                         |      |
| Other (Decks/Signs, etc.) | \$       | 250.00      | 4  | Other (Decks/Signs, etc.) |     | \$700.00          | 8  | Other (Decks/Signs, etc.) |    | \$475.00          | 5  | Other (Decks/Signs, etc.) |                                         |      |
| Total                     | \$       | 2,050.00    | 21 | Total                     | \$  | 1,350.00          | 13 | Total                     | \$ | 1,500.00          | 12 | Total                     | \$ -                                    | 0    |
|                           |          |             |    |                           |     | •                 | i  | •                         |    | -                 |    |                           | •                                       |      |
| August                    |          |             |    | August                    |     |                   |    | August                    |    |                   |    | August                    |                                         |      |
| New Residential-SF        | \$       | 1.400.00    | 14 | New Residential-SF        | \$  | 200.00            | 1  | New Residential-SF        | \$ | 450.00            | 3  | New Residential-SF        |                                         |      |
| Reno. Residential         | Ψ        | 1,100.00    |    | Reno. Residential         | Ψ   | 200.00            |    | Reno. Residential         | Ψ  | 100.00            | Ů  | Reno. Residential         |                                         |      |
| Multi-Family Residential  |          |             |    | Multi-Family Residential  |     |                   |    | Multi-Family Residential  |    |                   |    | Multi-Family Residential  |                                         |      |
| Commercial                |          |             |    | Commercial                |     |                   |    | Commercial                |    |                   |    | Commercial                |                                         |      |
| Commercial Renovation     | \$       | 400.00      | 4  | Commercial Renovation     |     | \$400.00          | 3  | Commercial Renovation     |    | \$100.00          | 1  | Commercial Renovation     |                                         |      |
| Accessory Buildings       | \$       | 100.00      | 1  | Accessory Buildings       |     | \$150.00          | 2  | Accessory Buildings       |    | \$50.00           | 1  | Accessory Buildings       |                                         |      |
| Secondary Suites          | Ψ        | 100.00      | -  | Secondary Suites          |     | ψ100.00           |    | Secondary Suites          |    | Ψ00.00            |    | Secondary Suites          |                                         |      |
| Industrial                |          |             |    | Industrial                |     |                   |    | Industrial                |    |                   |    | Industrial                |                                         |      |
| Institutional             |          |             |    | Institutional             |     |                   |    | Institutional             |    |                   |    | Institutional             |                                         |      |
| Demolition                |          |             |    | Demolition                |     |                   |    | Demolition                |    |                   |    | Demolition                |                                         |      |
| Other (Decks/Signs, etc.) | \$       | 500.00      | 6  | Other (Decks/Signs, etc.) |     | \$350.00          | 5  | Other (Decks/Signs, etc.) |    | \$600.00          | 6  | Other (Decks/Signs, etc.) |                                         |      |
| Total                     | <b>-</b> | \$2,400.00  | 25 | Total                     |     | \$1,100.00        | 11 | Total                     |    | \$1,200.00        | 11 | Total                     | \$0.                                    | 00 0 |
|                           |          | <b>V</b> =, |    |                           |     | <b>V</b> 1,100.00 |    | 1.0                       |    | <b>V</b> 1,200.00 |    |                           | , , , , , , , , , , , , , , , , , , , , |      |
| September                 |          |             |    | September                 |     |                   |    | September                 |    |                   |    | September                 |                                         |      |
| New Residential-SF        | \$       | 800.00      | 8  | New Residential-SF        | \$  | 1,100.00          | 7  | New Residential-SF        | \$ | 650.00            | 4  | New Residential-SF        |                                         |      |
| Reno. Residential         |          |             |    | Reno. Residential         |     | \$200.00          | 1  | Reno. Residential         |    |                   |    | Reno. Residential         |                                         |      |
| Multi-Family Residential  |          |             |    | Multi-Family Residential  |     |                   |    | Multi-Family Residential  |    |                   |    | Multi-Family Residential  |                                         |      |
| Commercial                |          |             |    | Commercial                |     |                   |    | Commercial                |    |                   |    | Commercial                |                                         |      |
| Commercial Renovation     |          |             |    | Commercial Renovation     |     | \$200.00          | 2  | Commercial Renovation     |    | \$575.00          | 6  | Commercial Renovation     |                                         |      |
| Accessory Buildings       | \$       | 500.00      | 6  | Accessory Buildings       |     | \$250.00          | 3  | Accessory Buildings       |    | \$100.00          | 1  | Accessory Buildings       |                                         |      |
| Secondary Suites          |          |             |    | Secondary Suites          |     |                   |    | Secondary Suites          |    | \$400.00          | 2  | Secondary Suites          |                                         |      |
| Industrial                |          |             |    | Industrial                |     |                   |    | Industrial                |    |                   |    | Industrial                |                                         |      |
| Institutional             |          |             |    | Institutional             |     | \$250.00          | 1  | Institutional             |    |                   |    | Institutional             |                                         |      |
| Demolition                |          |             |    | Demolition                |     |                   |    | Demolition                |    |                   |    | Demolition                |                                         |      |
| Other (Decks/Signs, etc.) | \$       | 250.00      | 3  | Other (Decks/Signs, etc.) |     | \$600.00          | 6  | Other (Decks/Signs, etc.) |    | \$250.00          | 4  | Other (Decks/Signs, etc.) |                                         |      |
| Total                     | \$       | 1,550.00    | 17 | Total                     | \$  | 2,600.00          | 20 | Total                     | \$ | 1,975.00          | 17 | Total                     | \$ -                                    | 0    |
| <u> </u>                  |          | .,          |    |                           | 1 7 | _,                |    |                           |    | .,                |    |                           | 1.7                                     |      |