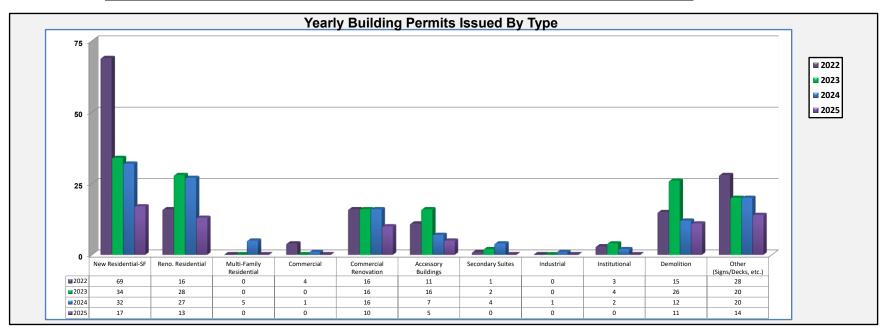

|                           | Data Summary - Bเ | ilding Permits by Type | of Permit Issued |      |
|---------------------------|-------------------|------------------------|------------------|------|
| PERMIT TYPE               | 2022              | 2023                   | 2024             | 2025 |
| New Residential-SF        | 69                | 34                     | 32               | 17   |
| Reno. Residential         | 16                | 28                     | 27               | 13   |
| Multi-Family Residential  | 0                 | 0                      | 5                | 0    |
| Commercial                | 4                 | 0                      | 1                | 0    |
| Commercial Renovation     | 16                | 16                     | 16               | 10   |
| Accessory Buildings       | 11                | 16                     | 7                | 5    |
| Secondary Suites          | 1                 | 2                      | 4                | 0    |
| Industrial                | 0                 | 0                      | 1                | 0    |
| Institutional             | 3                 | 4                      | 2                | 0    |
| Demolition                | 15                | 26                     | 12               | 11   |
| Other (Signs/Decks, etc.) | 28                | 20                     | 20               | 14   |
| Total                     | 163               | 146                    | 127              | 70   |