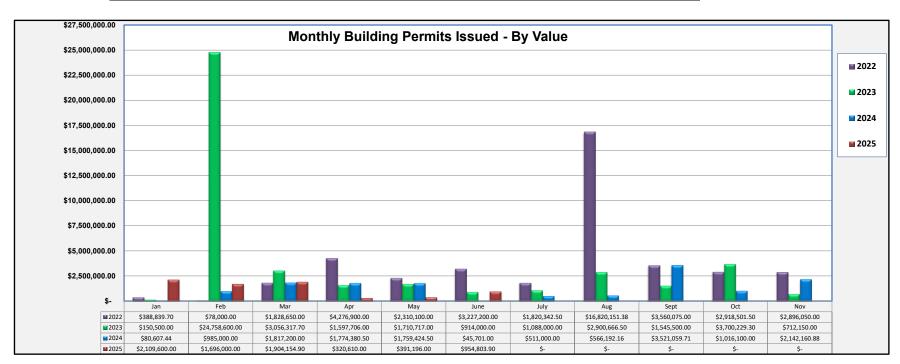

|       | Data Summary - Bui  | ildir | ng Permits by Value | of   | Permits Issued |    |              |
|-------|---------------------|-------|---------------------|------|----------------|----|--------------|
|       | 2022                | 2023  |                     | 2024 |                |    | 2025         |
| Jan   | \$<br>388,839.70    | \$    | 150,500.00          | \$   | 80,607.44      | \$ | 2,109,600.00 |
| Feb   | \$<br>78,000.00     | \$    | 24,758,600.00       | \$   | 985,000.00     | \$ | 1,696,000.00 |
| Mar   | \$<br>1,828,650.00  | \$    | 3,056,317.70        | \$   | 1,817,200.00   | \$ | 1,904,154.90 |
| Apr   | \$<br>4,276,900.00  | \$    | 1,597,706.00        | \$   | 1,774,380.50   | \$ | 320,610.00   |
| May   | \$<br>2,310,100.00  | \$    | 1,710,717.00        | \$   | 1,759,424.50   | \$ | 391,196.00   |
| June  | \$<br>3,227,200.00  | \$    | 914,000.00          | \$   | 45,701.00      | \$ | 954,803.90   |
| July  | \$<br>1,820,342.50  | \$    | 1,088,000.00        | \$   | 511,000.00     | \$ | -            |
| Aug   | \$<br>16,820,151.38 | \$    | 2,900,666.50        | \$   | 566,192.16     | \$ | -            |
| Sept  | \$<br>3,560,075.00  | \$    | 1,545,500.00        | \$   | 3,521,059.71   | \$ | -            |
| Oct   | \$<br>2,918,501.50  | \$    | 3,700,229.30        | \$   | 1,016,100.00   | \$ | =            |
| Nov   | \$<br>2,896,050.00  | \$    | 712,150.00          | \$   | 2,142,160.88   | \$ | -            |
| Dec   | \$<br>1,994,556.00  | \$    | 144,000.00          | \$   | 952,184.00     | \$ | -            |
| Total | \$<br>42,119,366.08 | \$    | 42,278,386.50       | \$   | 15,171,010.19  | \$ | 7,376,364.80 |