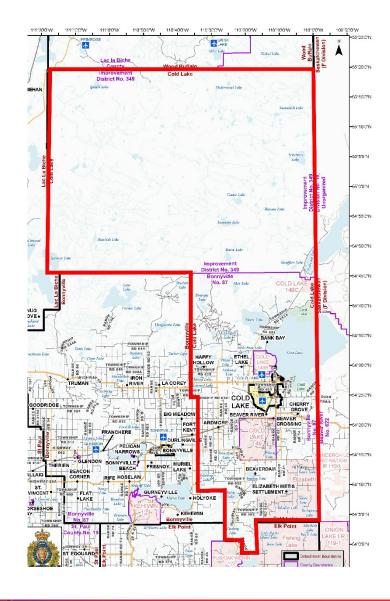

## **Detachment Boundaries**

- City of Cold Lake
- Eastern portion of the MD of Bonnyville
- Cold Lake First Nations
- Elizabeth MetisSettlement