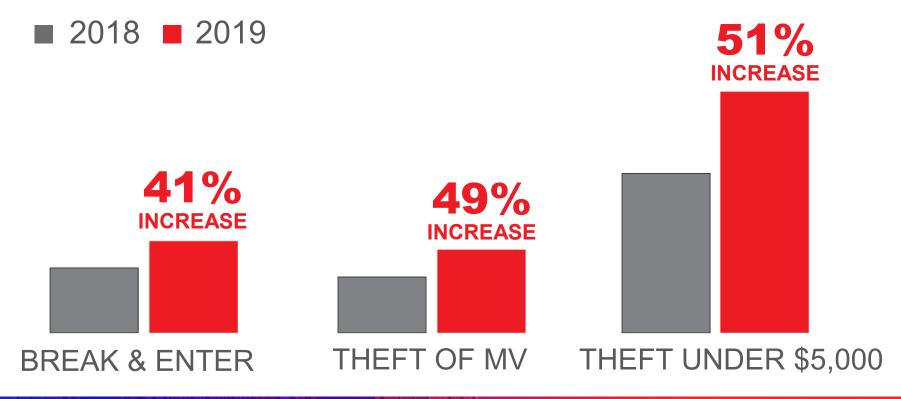

# **Provincial Property Crime**

(MD of Bonnyville, CLFN, EMS)

**2018 2019** 

8%
INCREASE
TOTAL PROPERTY CRIMES