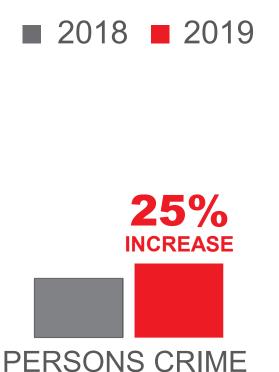

#### **Provincial Criminal Code Offences**

(MD of Bonnyville, CLFN, EMS)

**2018 2019** 

PERSONS CRIME

**INCREASE 7%** 38% **INCREASE INCREASE** 

PROPERTY CRIMES **CC OTHER** 

13%

**INCREASE** 