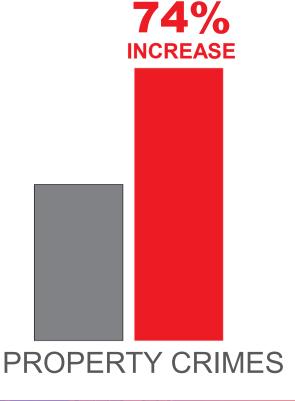

# Municipal Property Crime

**City of Cold Lake** 

74%
INCREASE
TOTAL PROPERTY CRIMES