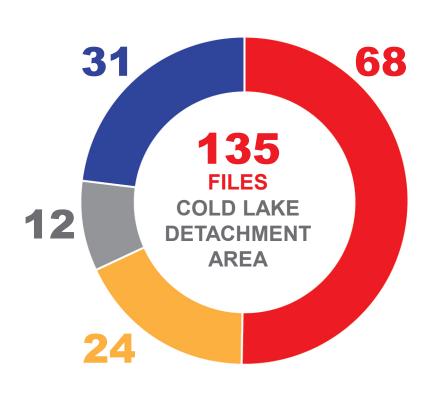

#### **Police Dog Service**

- City of Cold Lake
- MD of Bonnyville
- Cold Lake First Nations
- Elizabeth Metis Settlement

Police Dog Service

333
TOTAL FILES in 2019
ALL DETACHMENTS

134
TOTAL CAPTURES
IN 2019