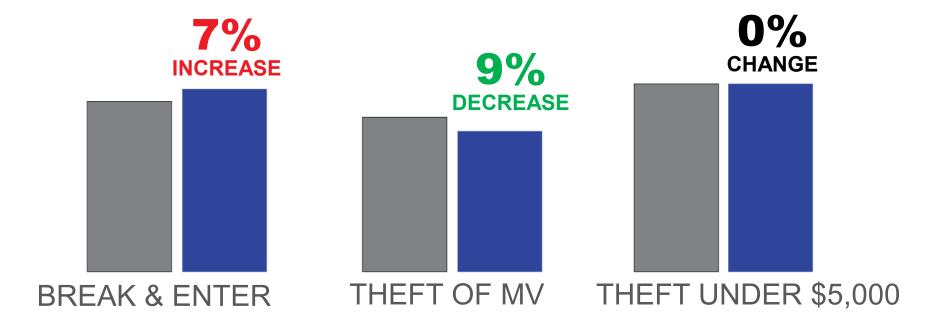

# **Provincial Property Crime**

(MD of Bonnyville, CLFN, EMS)

**2018 2019** 

8%
INCREASE
TOTAL PROPERTY CRIMES